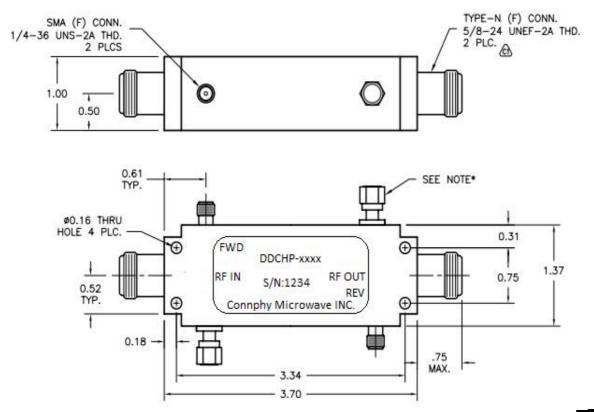

**DDCHP-1G4G-30-N** is a  $30\pm1$ dB (40,50 optional)coupling high power dual directional coupler , designed to operate over the 1-4GHz frequency range, with compact size. This model is designed to handle 500W max input power, and also performs with low insertion loss of 0.2dB max and with coupling flatness of  $\pm1$ dB max, and low VSWR of 1.25 max.

## Mechanical Outline(Inch):



## **Specifications:**

| Coupling:                 |          | 30 <b>±</b> 1dB  |
|---------------------------|----------|------------------|
|                           |          | (40,50 optional) |
| Frequency:                |          | 1-4GHz           |
| Insertion Loss:           |          | 0.2dB max        |
| Coupling flatne           | ±1dB max |                  |
| Directivity:              |          | 22dB min         |
| Power Handling            | 5.       | 500W max         |
| VSWR:                     |          | 1.25:1 max       |
| Connectors: In-Out: N Fem |          | le               |
|                           | Female   |                  |
|                           |          |                  |

## **Environmental Ratings:**

| Temperature:       |